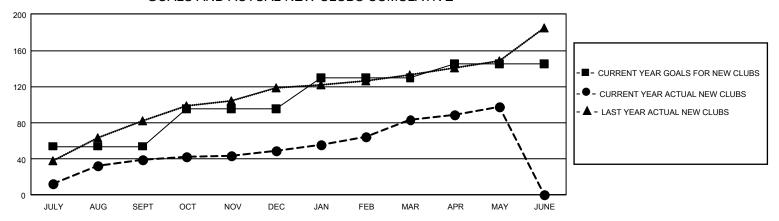

## GMT Constitutional Area 6, Group L

REPORT DOES NOT INCLUDE CLUBS IN UNDISTRICTED AREAS.

| Clubs                        |               |           |               |  |  |  |  |
|------------------------------|---------------|-----------|---------------|--|--|--|--|
| RESULTS FOR 2022-2023        |               |           |               |  |  |  |  |
| QUARTER                      | NEW CLUB GOAL | NEW CLUBS | DROPPED CLUBS |  |  |  |  |
| JULY/AUG/SEPT<br>OCT/NOV/DEC | 162<br>123    | 39<br>10  | 11<br>44      |  |  |  |  |
| JAN/FEB/MAR<br>APR/MAY/JUNE  | 105<br>45     | 34<br>15  | 20<br>3       |  |  |  |  |

## GOALS AND ACTUAL NEW CLUBS CUMULATIVE