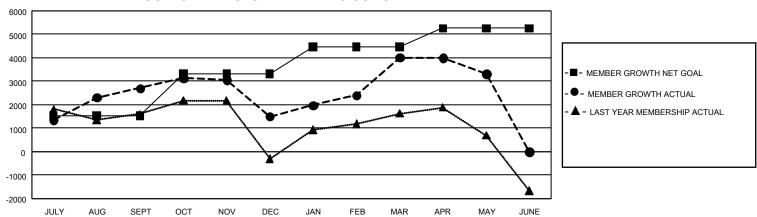

| Members               |                           |                         |                                                    |  |  |  |  |  |  |
|-----------------------|---------------------------|-------------------------|----------------------------------------------------|--|--|--|--|--|--|
| RESULTS FOR 2022-2023 |                           |                         |                                                    |  |  |  |  |  |  |
| QUARTER               | MEMBER GROWTH NET<br>GOAL | MEMBER GROWTH<br>ACTUAL | DROPPED MEMBERS<br>ACTUAL (including<br>transfers) |  |  |  |  |  |  |
| JULY/AUG/SE           | PT 1520                   | 5,060                   | 1,242                                              |  |  |  |  |  |  |
| OCT/NOV/DE            | C 1800                    | 2,105                   | 2,937                                              |  |  |  |  |  |  |
| JAN/FEB/MAF           | R 1155                    | 4,453                   | 1,113                                              |  |  |  |  |  |  |
| APR/MAY/JUN           | NE 790                    | 1,532                   | 1,973                                              |  |  |  |  |  |  |

## GOALS AND ACTUAL MEMBERS CUMULATIVE

| DROPPED CLUBS: 78 |                | 1,357 CLUBS OF 1,820 ADDED<br>1 OR MORE NEW MEMBERS | GENDER DISTRIBUTION                    |                 |
|-------------------|----------------|-----------------------------------------------------|----------------------------------------|-----------------|
|                   |                |                                                     | MALE                                   | 53,435 (77.06%) |
|                   |                |                                                     | FEMALE                                 | 15,893 (22.92%) |
| DROPPED MEMBERS   |                |                                                     | NON BINARY                             | 2 (0.00%)       |
| DECEASED          | 226            |                                                     | PREFER NOT TO ANSWER                   | 8 (0.01%)       |
| CLUB CANCELLED    | 1,653          | CHCK HERE FOR                                       | TOTAL FAMILY UNIT MEMBERS 29,743       |                 |
| OTHER             | 5,387<br>7,266 | CLICK HERE FOR CUMULATIVE MEMBERSHIP                | FAMILY MEMBERS PAYING HALF DUES 18,553 |                 |
| TOTAL             | 1,200          | DATA                                                |                                        |                 |